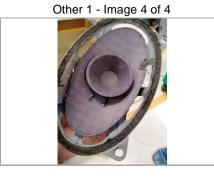

Inspected By Nish

Mileage

|                        | Comments / Recommendations                                        | Net | VAT | Tota |
|------------------------|-------------------------------------------------------------------|-----|-----|------|
| Required               |                                                                   |     |     |      |
| Check & Report 2 hours |                                                                   |     |     |      |
| Battery                |                                                                   |     |     |      |
| Test & Report          |                                                                   |     |     |      |
| Other                  |                                                                   |     |     |      |
| Lights                 | L                                                                 |     |     |      |
| Front Left             |                                                                   |     |     |      |
| Front Right            |                                                                   |     |     |      |
| Rear Left              | Minor cracks on lens.                                             |     |     |      |
| Rear Right             | Minor cracks on lens.                                             |     |     |      |
| Left Side              | Minist Gradito ST 1876.                                           |     |     |      |
| Right Side             |                                                                   |     |     |      |
| Brake                  |                                                                   |     |     |      |
| Reveres                |                                                                   |     |     |      |
| Front Fog              |                                                                   |     |     |      |
| Rear Fog               |                                                                   |     |     |      |
| Report 1               |                                                                   |     |     |      |
| Report 2               |                                                                   |     |     |      |
| Other                  |                                                                   |     |     |      |
|                        |                                                                   |     |     |      |
| nside                  |                                                                   |     | 1   |      |
| Air Conditioning       | AC system faulty. 1-control unit faulty, 2-AC compressor leaking. |     |     |      |
| Washer Operation       |                                                                   |     |     |      |
| Warning Lights         |                                                                   |     |     |      |
| Horn                   | Horn switch not working properly.                                 |     |     |      |
| Seat Belts             |                                                                   |     |     |      |
| Wipers                 |                                                                   |     |     |      |
| Windscreen             |                                                                   |     |     |      |
| Window RF              |                                                                   |     |     |      |
| Window LF              |                                                                   |     |     |      |
| Window LR              |                                                                   |     |     |      |
| Window RR              |                                                                   |     |     |      |
| Door FR                |                                                                   |     |     |      |
| Door FL                |                                                                   |     |     |      |
| A Door RR              |                                                                   |     |     |      |
| A Door RL              |                                                                   |     |     |      |
| Vents                  |                                                                   |     |     |      |
| Seats                  |                                                                   |     |     |      |
| Switches 1             |                                                                   |     |     |      |
| Switches 2             |                                                                   |     |     |      |
| Switches 3             |                                                                   |     |     |      |
| Switches 4             |                                                                   |     |     |      |
| Other 1                | Speakers broken.                                                  |     |     |      |
| Other 2                |                                                                   |     |     |      |
| Other 3                |                                                                   |     |     |      |
| Other 4                |                                                                   |     | +   | 1    |