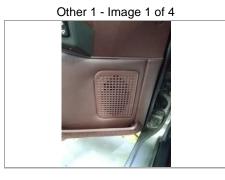

Inspected By Nish

Mileage

|                        | Comments / Recommendations                                        | Net | VAT | Tota |
|------------------------|-------------------------------------------------------------------|-----|-----|------|
| Required               |                                                                   |     |     |      |
| Check & Report 2 hours |                                                                   |     |     |      |
| Battery                |                                                                   |     |     |      |
| Test & Report          |                                                                   |     |     |      |
| Other                  |                                                                   |     |     |      |
| Lights                 | L                                                                 |     |     |      |
| Front Left             |                                                                   |     |     |      |
| Front Right            |                                                                   |     |     |      |
| Rear Left              | Minor cracks on lens.                                             |     |     |      |
| Rear Right             | Minor cracks on lens.                                             |     |     |      |
| Left Side              | Minist Gradito ST 1876.                                           |     |     |      |
| Right Side             |                                                                   |     |     |      |
| Brake                  |                                                                   |     |     |      |
| Reveres                |                                                                   |     |     |      |
| Front Fog              |                                                                   |     |     |      |
| Rear Fog               |                                                                   |     |     |      |
| Report 1               |                                                                   |     |     |      |
| Report 2               |                                                                   |     |     |      |
| Other                  |                                                                   |     |     |      |
|                        |                                                                   |     |     |      |
| nside                  |                                                                   |     | 1   |      |
| Air Conditioning       | AC system faulty. 1-control unit faulty, 2-AC compressor leaking. |     |     |      |
| Washer Operation       |                                                                   |     |     |      |
| Warning Lights         |                                                                   |     |     |      |
| Horn                   | Horn switch not working properly.                                 |     |     |      |
| Seat Belts             |                                                                   |     |     |      |
| Wipers                 |                                                                   |     |     |      |
| Windscreen             |                                                                   |     |     |      |
| Window RF              |                                                                   |     |     |      |
| Window LF              |                                                                   |     |     |      |
| Window LR              |                                                                   |     |     |      |
| Window RR              |                                                                   |     |     |      |
| Door FR                |                                                                   |     |     |      |
| Door FL                |                                                                   |     |     |      |
| A Door RR              |                                                                   |     |     |      |
| A Door RL              |                                                                   |     |     |      |
| Vents                  |                                                                   |     |     |      |
| Seats                  |                                                                   |     |     |      |
| Switches 1             |                                                                   |     |     |      |
| Switches 2             |                                                                   |     |     |      |
| Switches 3             |                                                                   |     |     |      |
| Switches 4             |                                                                   |     |     |      |
| Other 1                | Speakers broken.                                                  |     |     |      |
| Other 2                |                                                                   |     |     |      |
| Other 3                |                                                                   |     |     |      |
| Other 4                |                                                                   |     | +   | 1    |