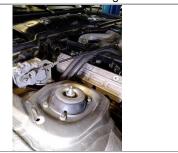

Registration DXBU-29536

MOT Due

W

Chassis No WP0AA0953GN152822 Inspected By Nish

Mileage 90740

|   |                   | Comments / Recommendations                                 | Net | VAT | Total |
|---|-------------------|------------------------------------------------------------|-----|-----|-------|
| G | Wiper             |                                                            |     |     |       |
| G | Supports 1        |                                                            |     |     |       |
| G | Supports 2        |                                                            |     |     |       |
| G | Other 1           |                                                            |     |     |       |
| G | Other 2           |                                                            |     |     |       |
| В | rakes Discs/Pads  |                                                            | ,   |     | 1     |
| G | Right Front       |                                                            |     |     |       |
| G | Left Front        |                                                            |     |     |       |
| G | Right Rear        |                                                            |     |     |       |
| G | Left Rear         |                                                            |     |     |       |
| G | Other             |                                                            |     |     |       |
| В | rakes System      |                                                            |     | 1   |       |
| G | Brake Cylinders   |                                                            |     |     |       |
| G | Fluid Condition   |                                                            |     |     |       |
| G | Hoses             |                                                            |     |     |       |
| G | Cables            |                                                            |     |     |       |
| G | Other             |                                                            |     |     |       |
| W | heel Bearings     |                                                            |     |     |       |
| Α | Front Right       | Front right wheel bearing play. Need to be adjusted.       |     |     |       |
| Α | Front Left        | Front left wheel bearing play. Need to be adjusted.        |     |     |       |
| G | Rear Right        |                                                            |     |     |       |
| G | Rear Left         |                                                            |     |     |       |
| G | Other             |                                                            |     |     |       |
| S | uspension         |                                                            |     |     | I .   |
| G | Roll Bar Front    |                                                            |     |     |       |
| G | Steering Joints   |                                                            |     |     |       |
| Α | Shock Absorber FL | Shock absorbers old, boots broken and top mount Worn-out.  |     |     |       |
| G | Ball Joint FL     | Chook absorbers sia, books broken and top mount worm out.  |     |     |       |
| G | FL Lower          |                                                            |     |     |       |
| G | FL Upper          |                                                            |     |     |       |
| A | Shock Absorber FR | Shock absorbers old, boots broken and top mount Worn-out.  |     |     |       |
| G | Ball Joint FR     | Gridek absorbers did, boots broken and top mount worm out. |     |     |       |
| G | FR Lower          |                                                            |     |     |       |
| G | FR Upper          |                                                            |     |     |       |
| G | Roll Bar Rear     |                                                            |     |     |       |
| G | Shock Absorber RR |                                                            |     |     |       |
| G | Ball Joint RR     |                                                            |     |     |       |
| G | RR Upper          |                                                            |     |     |       |
| G | RR Lower          |                                                            |     |     |       |
| G | Shock Absorber LR |                                                            |     |     |       |
| G | Ball Joint LR     |                                                            |     |     |       |
| G | LR Upper          |                                                            |     |     |       |
| G | LR Lower          |                                                            |     |     |       |
| G | Other 1           |                                                            |     |     |       |
| G | Other 2           |                                                            |     |     |       |
| G | Other 3           |                                                            |     |     |       |
|   |                   |                                                            |     |     | -     |
| G | Other 4           |                                                            |     |     |       |