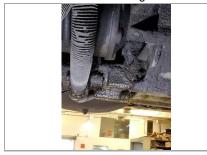

M +971561731797

Registration DXBU-29536

MOT Due

W

Tel

Chassis No WP0AA0953GN152822 Inspected By

Mileage 90740

|                             | Comments / Recommendations                           | Net | VAT | Total |
|-----------------------------|------------------------------------------------------|-----|-----|-------|
| Subframe                    |                                                      |     |     |       |
| G Mountings 1               |                                                      |     |     |       |
| G Mountings 2               |                                                      |     |     |       |
| G Mountings 3               |                                                      |     |     |       |
| G Mountings 4               |                                                      |     |     |       |
| G Other 1                   |                                                      |     |     |       |
| G Other 2                   |                                                      |     |     |       |
| Engine                      |                                                      | 1   |     |       |
| G Bonnet Supports           |                                                      |     |     |       |
| G Drive Belts 1             |                                                      |     |     |       |
| G Drive Belts 2             |                                                      |     |     |       |
| G Intake Sysytem            |                                                      |     |     |       |
| G Intake Sensors 1          |                                                      |     |     |       |
| G Intake Sensors 2          |                                                      |     |     |       |
| G Intake Sensors 3          |                                                      |     |     |       |
| G Fuel Sysytem 1            |                                                      |     |     |       |
| G Fuel Sysytem 2            |                                                      |     |     |       |
| G Fuel Sysytem 3            |                                                      |     |     |       |
| G Fuel Sysytem 4            |                                                      |     |     |       |
| G Oil Leaks 1               |                                                      |     |     |       |
| G Oil Leaks 2               |                                                      |     |     |       |
| G Oil Leaks 3               |                                                      |     |     |       |
| G Oil Leaks 4               |                                                      |     |     |       |
| G Coolant                   |                                                      |     |     |       |
| G Coolant 1                 |                                                      |     |     |       |
| G Coolant 2                 |                                                      |     |     |       |
| G Coolant 3                 |                                                      |     |     |       |
| G Coolant 4                 |                                                      |     |     |       |
| A Other 1                   | Spark plugs need to be replaced.                     |     |     |       |
| A Other 2                   | Required engine oil service.                         |     |     |       |
| Exhaust                     |                                                      |     |     |       |
| G Manifold                  |                                                      |     |     |       |
| G Catalyst Converter        |                                                      |     |     |       |
| G Silencer                  |                                                      |     |     |       |
| A Mountings                 | Mount cracked.                                       |     |     |       |
| G Tail Pipes                |                                                      |     |     |       |
| G Other 1                   |                                                      |     |     |       |
| G Other 3                   |                                                      |     |     |       |
| Gearbox                     |                                                      |     |     | -     |
| A Oil Leaks 1               | Oil leak from the gearbox, should clean and recheck. |     |     |       |
| G Oil Leaks 2               |                                                      |     |     |       |
| G Service                   |                                                      |     |     |       |
| G Drive Shafts 1            |                                                      |     |     |       |
| G Drive Shafts 2            |                                                      |     |     |       |
| G Drive Shafts 3            |                                                      |     |     |       |
| G Drive Shafts 4            |                                                      |     |     |       |
| G Torque Tube/Cardinan Shat | ít l                                                 |     |     |       |

#### **Photos**

Shock Absorber FR - Image 2 of 2

Mountings - Image 1 of 1

Oil Leaks 1 - Image 1 of 2

Oil Leaks 1 - Image 2 of 2

Bodywork 1 - Image 1 of 1