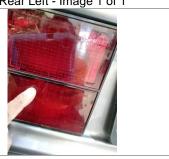

Inspected By Nish

Mileage

|                        | Comments / Recommendations                                        | Net | VAT | Tota |
|------------------------|-------------------------------------------------------------------|-----|-----|------|
| Required               |                                                                   |     |     |      |
| Check & Report 2 hours |                                                                   |     |     |      |
| Battery                |                                                                   |     |     |      |
| Test & Report          |                                                                   |     |     |      |
| Other                  |                                                                   |     |     |      |
| Lights                 | L                                                                 |     |     |      |
| Front Left             |                                                                   |     |     |      |
| Front Right            |                                                                   |     |     |      |
| Rear Left              | Minor cracks on lens.                                             |     |     |      |
| Rear Right             | Minor cracks on lens.                                             |     |     |      |
| Left Side              | Minist Gradito ST 1876.                                           |     |     |      |
| Right Side             |                                                                   |     |     |      |
| Brake                  |                                                                   |     |     |      |
| Reveres                |                                                                   |     |     |      |
| Front Fog              |                                                                   |     |     |      |
| Rear Fog               |                                                                   |     |     |      |
| Report 1               |                                                                   |     |     |      |
| Report 2               |                                                                   |     |     |      |
| Other                  |                                                                   |     |     |      |
|                        |                                                                   |     |     |      |
| nside                  |                                                                   |     | 1   |      |
| Air Conditioning       | AC system faulty. 1-control unit faulty, 2-AC compressor leaking. |     |     |      |
| Washer Operation       |                                                                   |     |     |      |
| Warning Lights         |                                                                   |     |     |      |
| Horn                   | Horn switch not working properly.                                 |     |     |      |
| Seat Belts             |                                                                   |     |     |      |
| Wipers                 |                                                                   |     |     |      |
| Windscreen             |                                                                   |     |     |      |
| Window RF              |                                                                   |     |     |      |
| Window LF              |                                                                   |     |     |      |
| Window LR              |                                                                   |     |     |      |
| Window RR              |                                                                   |     |     |      |
| Door FR                |                                                                   |     |     |      |
| Door FL                |                                                                   |     |     |      |
| A Door RR              |                                                                   |     |     |      |
| A Door RL              |                                                                   |     |     |      |
| Vents                  |                                                                   |     |     |      |
| Seats                  |                                                                   |     |     |      |
| Switches 1             |                                                                   |     |     |      |
| Switches 2             |                                                                   |     |     |      |
| Switches 3             |                                                                   |     |     |      |
| Switches 4             |                                                                   |     |     |      |
| Other 1                | Speakers broken.                                                  |     |     |      |
| Other 2                |                                                                   |     |     |      |
| Other 3                |                                                                   |     |     |      |
| Other 4                |                                                                   |     | +   | 1    |