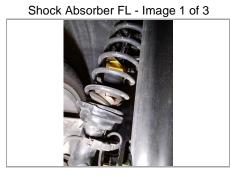

Registration DXBU-29536

MOT Due

W

Chassis No WP0AA0953GN152822 Inspected By Nish

Mileage 90740

|   |                   | Comments / Recommendations                                 | Net | VAT | Total |
|---|-------------------|------------------------------------------------------------|-----|-----|-------|
| G | Wiper             |                                                            |     |     |       |
| G | Supports 1        |                                                            |     |     |       |
| G | Supports 2        |                                                            |     |     |       |
| G | Other 1           |                                                            |     |     |       |
| G | Other 2           |                                                            |     |     |       |
| В | rakes Discs/Pads  |                                                            | ,   |     | 1     |
| G | Right Front       |                                                            |     |     |       |
| G | Left Front        |                                                            |     |     |       |
| G | Right Rear        |                                                            |     |     |       |
| G | Left Rear         |                                                            |     |     |       |
| G | Other             |                                                            |     |     |       |
| В | rakes System      |                                                            |     | 1   |       |
| G | Brake Cylinders   |                                                            |     |     |       |
| G | Fluid Condition   |                                                            |     |     |       |
| G | Hoses             |                                                            |     |     |       |
| G | Cables            |                                                            |     |     |       |
| G | Other             |                                                            |     |     |       |
| W | heel Bearings     |                                                            |     |     |       |
| Α | Front Right       | Front right wheel bearing play. Need to be adjusted.       |     |     |       |
| Α | Front Left        | Front left wheel bearing play. Need to be adjusted.        |     |     |       |
| G | Rear Right        |                                                            |     |     |       |
| G | Rear Left         |                                                            |     |     |       |
| G | Other             |                                                            |     |     |       |
| S | uspension         |                                                            |     |     | I .   |
| G | Roll Bar Front    |                                                            |     |     |       |
| G | Steering Joints   |                                                            |     |     |       |
| Α | Shock Absorber FL | Shock absorbers old, boots broken and top mount Worn-out.  |     |     |       |
| G | Ball Joint FL     | Chook absorbers sia, books broken and top mount worm out.  |     |     |       |
| G | FL Lower          |                                                            |     |     |       |
| G | FL Upper          |                                                            |     |     |       |
| A | Shock Absorber FR | Shock absorbers old, boots broken and top mount Worn-out.  |     |     |       |
| G | Ball Joint FR     | Gridek absorbers did, boots broken and top mount worm out. |     |     |       |
| G | FR Lower          |                                                            |     |     |       |
| G | FR Upper          |                                                            |     |     |       |
| G | Roll Bar Rear     |                                                            |     |     |       |
| G | Shock Absorber RR |                                                            |     |     |       |
| G | Ball Joint RR     |                                                            |     |     |       |
| G | RR Upper          |                                                            |     |     |       |
| G | RR Lower          |                                                            |     |     |       |
| G | Shock Absorber LR |                                                            |     |     |       |
| G | Ball Joint LR     |                                                            |     |     |       |
| G | LR Upper          |                                                            |     |     |       |
| G | LR Lower          |                                                            |     |     |       |
| G | Other 1           |                                                            |     |     |       |
| G | Other 2           |                                                            |     |     |       |
| G | Other 3           |                                                            |     |     |       |
|   |                   |                                                            |     |     | -     |
| G | Other 4           |                                                            |     |     |       |