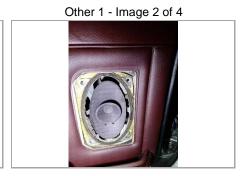

Inspected By Nish

Mileage

|                        | Comments / Recommendations                                        | Net | VAT | Tota |
|------------------------|-------------------------------------------------------------------|-----|-----|------|
| Required               |                                                                   |     |     |      |
| Check & Report 2 hours |                                                                   |     |     |      |
| Battery                |                                                                   |     |     |      |
| Test & Report          |                                                                   |     |     |      |
| Other                  |                                                                   |     |     |      |
| Lights                 | L                                                                 |     |     |      |
| Front Left             |                                                                   |     |     |      |
| Front Right            |                                                                   |     |     |      |
| Rear Left              | Minor cracks on lens.                                             |     |     |      |
| Rear Right             | Minor cracks on lens.                                             |     |     |      |
| Left Side              | Minist Gradito ST 1876.                                           |     |     |      |
| Right Side             |                                                                   |     |     |      |
| Brake                  |                                                                   |     |     |      |
| Reveres                |                                                                   |     |     |      |
| Front Fog              |                                                                   |     |     |      |
| Rear Fog               |                                                                   |     |     |      |
| Report 1               |                                                                   |     |     |      |
| Report 2               |                                                                   |     |     |      |
| Other                  |                                                                   |     |     |      |
|                        |                                                                   |     |     |      |
| nside                  |                                                                   |     | 1   |      |
| Air Conditioning       | AC system faulty. 1-control unit faulty, 2-AC compressor leaking. |     |     |      |
| Washer Operation       |                                                                   |     |     |      |
| Warning Lights         |                                                                   |     |     |      |
| Horn                   | Horn switch not working properly.                                 |     |     |      |
| Seat Belts             |                                                                   |     |     |      |
| Wipers                 |                                                                   |     |     |      |
| Windscreen             |                                                                   |     |     |      |
| Window RF              |                                                                   |     |     |      |
| Window LF              |                                                                   |     |     |      |
| Window LR              |                                                                   |     |     |      |
| Window RR              |                                                                   |     |     |      |
| Door FR                |                                                                   |     |     |      |
| Door FL                |                                                                   |     |     |      |
| A Door RR              |                                                                   |     |     |      |
| A Door RL              |                                                                   |     |     |      |
| Vents                  |                                                                   |     |     |      |
| Seats                  |                                                                   |     |     |      |
| Switches 1             |                                                                   |     |     |      |
| Switches 2             |                                                                   |     |     |      |
| Switches 3             |                                                                   |     |     |      |
| Switches 4             |                                                                   |     |     |      |
| Other 1                | Speakers broken.                                                  |     |     |      |
| Other 2                |                                                                   |     |     |      |
| Other 3                |                                                                   |     |     |      |
| Other 4                |                                                                   |     | +   | 1    |