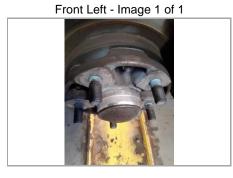

Registration DXBU-29536

MOT Due

W

Chassis No WP0AA0953GN152822 Inspected By Nish

Mileage 90740

|   |                   | Comments / Recommendations                                 | Net | VAT | Total |
|---|-------------------|------------------------------------------------------------|-----|-----|-------|
| G | Wiper             |                                                            |     |     |       |
| G | Supports 1        |                                                            |     |     |       |
| G | Supports 2        |                                                            |     |     |       |
| G | Other 1           |                                                            |     |     |       |
| G | Other 2           |                                                            |     |     |       |
| В | rakes Discs/Pads  |                                                            | ,   |     | 1     |
| G | Right Front       |                                                            |     |     |       |
| G | Left Front        |                                                            |     |     |       |
| G | Right Rear        |                                                            |     |     |       |
| G | Left Rear         |                                                            |     |     |       |
| G | Other             |                                                            |     |     |       |
| В | rakes System      |                                                            |     | 1   |       |
| G | Brake Cylinders   |                                                            |     |     |       |
| G | Fluid Condition   |                                                            |     |     |       |
| G | Hoses             |                                                            |     |     |       |
| G | Cables            |                                                            |     |     |       |
| G | Other             |                                                            |     |     |       |
| W | heel Bearings     |                                                            |     |     |       |
| Α | Front Right       | Front right wheel bearing play. Need to be adjusted.       |     |     |       |
| Α | Front Left        | Front left wheel bearing play. Need to be adjusted.        |     |     |       |
| G | Rear Right        |                                                            |     |     |       |
| G | Rear Left         |                                                            |     |     |       |
| G | Other             |                                                            |     |     |       |
| S | uspension         |                                                            |     |     | I .   |
| G | Roll Bar Front    |                                                            |     |     |       |
| G | Steering Joints   |                                                            |     |     |       |
| Α | Shock Absorber FL | Shock absorbers old, boots broken and top mount Worn-out.  |     |     |       |
| G | Ball Joint FL     | Chook absorbers sia, books broken and top mount worm out.  |     |     |       |
| G | FL Lower          |                                                            |     |     |       |
| G | FL Upper          |                                                            |     |     |       |
| A | Shock Absorber FR | Shock absorbers old, boots broken and top mount Worn-out.  |     |     |       |
| G | Ball Joint FR     | Gridek absorbers did, boots broken and top mount worm out. |     |     |       |
| G | FR Lower          |                                                            |     |     |       |
| G | FR Upper          |                                                            |     |     |       |
| G | Roll Bar Rear     |                                                            |     |     |       |
| G | Shock Absorber RR |                                                            |     |     |       |
| G | Ball Joint RR     |                                                            |     |     |       |
| G | RR Upper          |                                                            |     |     |       |
| G | RR Lower          |                                                            |     |     |       |
| G | Shock Absorber LR |                                                            |     |     |       |
| G | Ball Joint LR     |                                                            |     |     |       |
| G | LR Upper          |                                                            |     |     |       |
| G | LR Lower          |                                                            |     |     |       |
| G | Other 1           |                                                            |     |     |       |
| G | Other 2           |                                                            |     |     |       |
| G | Other 3           |                                                            |     |     |       |
|   |                   |                                                            |     |     | -     |
| G | Other 4           |                                                            |     |     |       |