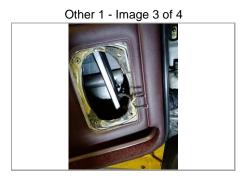

Inspected By Nish

Mileage

|                        | Comments / Recommendations                                        | Net | VAT | Tota |
|------------------------|-------------------------------------------------------------------|-----|-----|------|
| Required               |                                                                   |     |     |      |
| Check & Report 2 hours |                                                                   |     |     |      |
| Battery                |                                                                   |     |     |      |
| Test & Report          |                                                                   |     |     |      |
| Other                  |                                                                   |     |     |      |
| Lights                 | L                                                                 |     |     |      |
| Front Left             |                                                                   |     |     |      |
| Front Right            |                                                                   |     |     |      |
| Rear Left              | Minor cracks on lens.                                             |     |     |      |
| Rear Right             | Minor cracks on lens.                                             |     |     |      |
| Left Side              | Minist Gradito ST 1876.                                           |     |     |      |
| Right Side             |                                                                   |     |     |      |
| Brake                  |                                                                   |     |     |      |
| Reveres                |                                                                   |     |     |      |
| Front Fog              |                                                                   |     |     |      |
| Rear Fog               |                                                                   |     |     |      |
| Report 1               |                                                                   |     |     |      |
| Report 2               |                                                                   |     |     |      |
| Other                  |                                                                   |     |     |      |
|                        |                                                                   |     |     |      |
| nside                  |                                                                   |     | 1   |      |
| Air Conditioning       | AC system faulty. 1-control unit faulty, 2-AC compressor leaking. |     |     |      |
| Washer Operation       |                                                                   |     |     |      |
| Warning Lights         |                                                                   |     |     |      |
| Horn                   | Horn switch not working properly.                                 |     |     |      |
| Seat Belts             |                                                                   |     |     |      |
| Wipers                 |                                                                   |     |     |      |
| Windscreen             |                                                                   |     |     |      |
| Window RF              |                                                                   |     |     |      |
| Window LF              |                                                                   |     |     |      |
| Window LR              |                                                                   |     |     |      |
| Window RR              |                                                                   |     |     |      |
| Door FR                |                                                                   |     |     |      |
| Door FL                |                                                                   |     |     |      |
| A Door RR              |                                                                   |     |     |      |
| A Door RL              |                                                                   |     |     |      |
| Vents                  |                                                                   |     |     |      |
| Seats                  |                                                                   |     |     |      |
| Switches 1             |                                                                   |     |     |      |
| Switches 2             |                                                                   |     |     |      |
| Switches 3             |                                                                   |     |     |      |
| Switches 4             |                                                                   |     |     |      |
| Other 1                | Speakers broken.                                                  |     |     |      |
| Other 2                |                                                                   |     |     |      |
| Other 3                |                                                                   |     |     |      |
| Other 4                |                                                                   |     | +   | 1    |