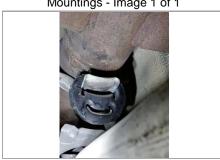

M +971561731797

Registration DXBU-29536

MOT Due

W

Tel

Chassis No WP0AA0953GN152822 Inspected By

Mileage 90740

|                             | Comments / Recommendations                           | Net | VAT | Total |
|-----------------------------|------------------------------------------------------|-----|-----|-------|
| Subframe                    |                                                      |     |     |       |
| G Mountings 1               |                                                      |     |     |       |
| G Mountings 2               |                                                      |     |     |       |
| G Mountings 3               |                                                      |     |     |       |
| G Mountings 4               |                                                      |     |     |       |
| G Other 1                   |                                                      |     |     |       |
| G Other 2                   |                                                      |     |     |       |
| Engine                      |                                                      | 1   |     |       |
| G Bonnet Supports           |                                                      |     |     |       |
| G Drive Belts 1             |                                                      |     |     |       |
| G Drive Belts 2             |                                                      |     |     |       |
| G Intake Sysytem            |                                                      |     |     |       |
| G Intake Sensors 1          |                                                      |     |     |       |
| G Intake Sensors 2          |                                                      |     |     |       |
| G Intake Sensors 3          |                                                      |     |     |       |
| G Fuel Sysytem 1            |                                                      |     |     |       |
| G Fuel Sysytem 2            |                                                      |     |     |       |
| G Fuel Sysytem 3            |                                                      |     |     |       |
| G Fuel Sysytem 4            |                                                      |     |     |       |
| G Oil Leaks 1               |                                                      |     |     |       |
| G Oil Leaks 2               |                                                      |     |     |       |
| G Oil Leaks 3               |                                                      |     |     |       |
| G Oil Leaks 4               |                                                      |     |     |       |
| G Coolant                   |                                                      |     |     |       |
| G Coolant 1                 |                                                      |     |     |       |
| G Coolant 2                 |                                                      |     |     |       |
| G Coolant 3                 |                                                      |     |     |       |
| G Coolant 4                 |                                                      |     |     |       |
| A Other 1                   | Spark plugs need to be replaced.                     |     |     |       |
| A Other 2                   | Required engine oil service.                         |     |     |       |
| Exhaust                     |                                                      |     |     |       |
| G Manifold                  |                                                      |     |     |       |
| G Catalyst Converter        |                                                      |     |     |       |
| G Silencer                  |                                                      |     |     |       |
| A Mountings                 | Mount cracked.                                       |     |     |       |
| G Tail Pipes                |                                                      |     |     |       |
| G Other 1                   |                                                      |     |     |       |
| G Other 3                   |                                                      |     |     |       |
| Gearbox                     |                                                      |     |     | -     |
| A Oil Leaks 1               | Oil leak from the gearbox, should clean and recheck. |     |     |       |
| G Oil Leaks 2               |                                                      |     |     |       |
| G Service                   |                                                      |     |     |       |
| G Drive Shafts 1            |                                                      |     |     |       |
| G Drive Shafts 2            |                                                      |     |     |       |
| G Drive Shafts 3            |                                                      |     |     |       |
| G Drive Shafts 4            |                                                      |     |     |       |
| G Torque Tube/Cardinan Shat | ít l                                                 |     |     |       |

#### **Photos**

Shock Absorber FR - Image 2 of 2

Mountings - Image 1 of 1

Oil Leaks 1 - Image 1 of 2

Oil Leaks 1 - Image 2 of 2

Bodywork 1 - Image 1 of 1