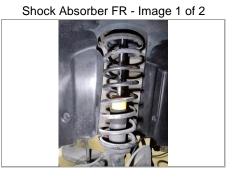

Registration DXBU-29536

MOT Due

W

Chassis No WP0AA0953GN152822 Inspected By Nish

Mileage 90740

|   |                   | Comments / Recommendations                                 | Net | VAT | Total |
|---|-------------------|------------------------------------------------------------|-----|-----|-------|
| G | Wiper             |                                                            |     |     |       |
| G | Supports 1        |                                                            |     |     |       |
| G | Supports 2        |                                                            |     |     |       |
| G | Other 1           |                                                            |     |     |       |
| G | Other 2           |                                                            |     |     |       |
| В | rakes Discs/Pads  |                                                            | ,   |     | 1     |
| G | Right Front       |                                                            |     |     |       |
| G | Left Front        |                                                            |     |     |       |
| G | Right Rear        |                                                            |     |     |       |
| G | Left Rear         |                                                            |     |     |       |
| G | Other             |                                                            |     |     |       |
| В | rakes System      |                                                            |     | 1   |       |
| G | Brake Cylinders   |                                                            |     |     |       |
| G | Fluid Condition   |                                                            |     |     |       |
| G | Hoses             |                                                            |     |     |       |
| G | Cables            |                                                            |     |     |       |
| G | Other             |                                                            |     |     |       |
| W | heel Bearings     |                                                            |     |     |       |
| Α | Front Right       | Front right wheel bearing play. Need to be adjusted.       |     |     |       |
| Α | Front Left        | Front left wheel bearing play. Need to be adjusted.        |     |     |       |
| G | Rear Right        |                                                            |     |     |       |
| G | Rear Left         |                                                            |     |     |       |
| G | Other             |                                                            |     |     |       |
| S | uspension         |                                                            |     |     | I .   |
| G | Roll Bar Front    |                                                            |     |     |       |
| G | Steering Joints   |                                                            |     |     |       |
| Α | Shock Absorber FL | Shock absorbers old, boots broken and top mount Worn-out.  |     |     |       |
| G | Ball Joint FL     | Chook absorbers sia, books broken and top mount worm out.  |     |     |       |
| G | FL Lower          |                                                            |     |     |       |
| G | FL Upper          |                                                            |     |     |       |
| A | Shock Absorber FR | Shock absorbers old, boots broken and top mount Worn-out.  |     |     |       |
| G | Ball Joint FR     | Gridek absorbers did, boots broken and top mount worm out. |     |     |       |
| G | FR Lower          |                                                            |     |     |       |
| G | FR Upper          |                                                            |     |     |       |
| G | Roll Bar Rear     |                                                            |     |     |       |
| G | Shock Absorber RR |                                                            |     |     |       |
| G | Ball Joint RR     |                                                            |     |     |       |
| G | RR Upper          |                                                            |     |     |       |
| G | RR Lower          |                                                            |     |     |       |
| G | Shock Absorber LR |                                                            |     |     |       |
| G | Ball Joint LR     |                                                            |     |     |       |
| G | LR Upper          |                                                            |     |     |       |
| G | LR Lower          |                                                            |     |     |       |
| G | Other 1           |                                                            |     |     |       |
| G | Other 2           |                                                            |     |     |       |
| G | Other 3           |                                                            |     |     |       |
|   |                   |                                                            |     |     | -     |
| G | Other 4           |                                                            |     |     |       |