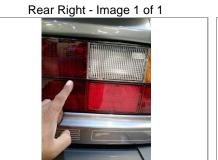

Inspected By Nish

Mileage

|                        | Comments / Recommendations                                        | Net | VAT | Tota |
|------------------------|-------------------------------------------------------------------|-----|-----|------|
| Required               |                                                                   |     |     |      |
| Check & Report 2 hours |                                                                   |     |     |      |
| Battery                |                                                                   |     |     |      |
| Test & Report          |                                                                   |     |     |      |
| Other                  |                                                                   |     |     |      |
| Lights                 | L                                                                 |     |     |      |
| Front Left             |                                                                   |     |     |      |
| Front Right            |                                                                   |     |     |      |
| Rear Left              | Minor cracks on lens.                                             |     |     |      |
| Rear Right             | Minor cracks on lens.                                             |     |     |      |
| Left Side              | Minist Gradito ST 1876.                                           |     |     |      |
| Right Side             |                                                                   |     |     |      |
| Brake                  |                                                                   |     |     |      |
| Reveres                |                                                                   |     |     |      |
| Front Fog              |                                                                   |     |     |      |
| Rear Fog               |                                                                   |     |     |      |
| Report 1               |                                                                   |     |     |      |
| Report 2               |                                                                   |     |     |      |
| Other                  |                                                                   |     |     |      |
|                        |                                                                   |     |     |      |
| nside                  |                                                                   |     | 1   |      |
| Air Conditioning       | AC system faulty. 1-control unit faulty, 2-AC compressor leaking. |     |     |      |
| Washer Operation       |                                                                   |     |     |      |
| Warning Lights         |                                                                   |     |     |      |
| Horn                   | Horn switch not working properly.                                 |     |     |      |
| Seat Belts             |                                                                   |     |     |      |
| Wipers                 |                                                                   |     |     |      |
| Windscreen             |                                                                   |     |     |      |
| Window RF              |                                                                   |     |     |      |
| Window LF              |                                                                   |     |     |      |
| Window LR              |                                                                   |     |     |      |
| Window RR              |                                                                   |     |     |      |
| Door FR                |                                                                   |     |     |      |
| Door FL                |                                                                   |     |     |      |
| A Door RR              |                                                                   |     |     |      |
| A Door RL              |                                                                   |     |     |      |
| Vents                  |                                                                   |     |     |      |
| Seats                  |                                                                   |     |     |      |
| Switches 1             |                                                                   |     |     |      |
| Switches 2             |                                                                   |     |     |      |
| Switches 3             |                                                                   |     |     |      |
| Switches 4             |                                                                   |     |     |      |
| Other 1                | Speakers broken.                                                  |     |     |      |
| Other 2                |                                                                   |     |     |      |
| Other 3                |                                                                   |     |     |      |
| Other 4                |                                                                   |     | +   | 1    |