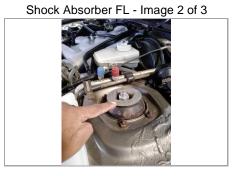

Registration DXBU-29536

MOT Due

W

Chassis No WP0AA0953GN152822 Inspected By Nish

Mileage 90740

|   |                   | Comments / Recommendations                                 | Net | VAT | Total |
|---|-------------------|------------------------------------------------------------|-----|-----|-------|
| G | Wiper             |                                                            |     |     |       |
| G | Supports 1        |                                                            |     |     |       |
| G | Supports 2        |                                                            |     |     |       |
| G | Other 1           |                                                            |     |     |       |
| G | Other 2           |                                                            |     |     |       |
| В | rakes Discs/Pads  |                                                            | ,   |     | 1     |
| G | Right Front       |                                                            |     |     |       |
| G | Left Front        |                                                            |     |     |       |
| G | Right Rear        |                                                            |     |     |       |
| G | Left Rear         |                                                            |     |     |       |
| G | Other             |                                                            |     |     |       |
| В | rakes System      |                                                            |     | 1   |       |
| G | Brake Cylinders   |                                                            |     |     |       |
| G | Fluid Condition   |                                                            |     |     |       |
| G | Hoses             |                                                            |     |     |       |
| G | Cables            |                                                            |     |     |       |
| G | Other             |                                                            |     |     |       |
| W | heel Bearings     |                                                            |     |     |       |
| Α | Front Right       | Front right wheel bearing play. Need to be adjusted.       |     |     |       |
| Α | Front Left        | Front left wheel bearing play. Need to be adjusted.        |     |     |       |
| G | Rear Right        |                                                            |     |     |       |
| G | Rear Left         |                                                            |     |     |       |
| G | Other             |                                                            |     |     |       |
| S | uspension         |                                                            |     |     | I .   |
| G | Roll Bar Front    |                                                            |     |     |       |
| G | Steering Joints   |                                                            |     |     |       |
| Α | Shock Absorber FL | Shock absorbers old, boots broken and top mount Worn-out.  |     |     |       |
| G | Ball Joint FL     | Chook absorbers sia, books broken and top mount worm out.  |     |     |       |
| G | FL Lower          |                                                            |     |     |       |
| G | FL Upper          |                                                            |     |     |       |
| A | Shock Absorber FR | Shock absorbers old, boots broken and top mount Worn-out.  |     |     |       |
| G | Ball Joint FR     | Gridek absorbers did, boots broken and top mount worm out. |     |     |       |
| G | FR Lower          |                                                            |     |     |       |
| G | FR Upper          |                                                            |     |     |       |
| G | Roll Bar Rear     |                                                            |     |     |       |
| G | Shock Absorber RR |                                                            |     |     |       |
| G | Ball Joint RR     |                                                            |     |     |       |
| G | RR Upper          |                                                            |     |     |       |
| G | RR Lower          |                                                            |     |     |       |
| G | Shock Absorber LR |                                                            |     |     |       |
| G | Ball Joint LR     |                                                            |     |     |       |
| G | LR Upper          |                                                            |     |     |       |
| G | LR Lower          |                                                            |     |     |       |
| G | Other 1           |                                                            |     |     |       |
| G | Other 2           |                                                            |     |     |       |
| G | Other 3           |                                                            |     |     |       |
|   |                   |                                                            |     |     | -     |
| G | Other 4           |                                                            |     |     |       |