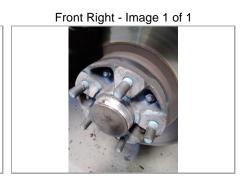

Registration DXBU-29536

MOT Due

W

Chassis No WP0AA0953GN152822 Inspected By Nish

Mileage 90740

|   |                   | Comments / Recommendations                                 | Net | VAT | Total |
|---|-------------------|------------------------------------------------------------|-----|-----|-------|
| G | Wiper             |                                                            |     |     |       |
| G | Supports 1        |                                                            |     |     |       |
| G | Supports 2        |                                                            |     |     |       |
| G | Other 1           |                                                            |     |     |       |
| G | Other 2           |                                                            |     |     |       |
| В | rakes Discs/Pads  |                                                            | ,   |     | 1     |
| G | Right Front       |                                                            |     |     |       |
| G | Left Front        |                                                            |     |     |       |
| G | Right Rear        |                                                            |     |     |       |
| G | Left Rear         |                                                            |     |     |       |
| G | Other             |                                                            |     |     |       |
| В | rakes System      |                                                            |     | 1   |       |
| G | Brake Cylinders   |                                                            |     |     |       |
| G | Fluid Condition   |                                                            |     |     |       |
| G | Hoses             |                                                            |     |     |       |
| G | Cables            |                                                            |     |     |       |
| G | Other             |                                                            |     |     |       |
| W | heel Bearings     |                                                            |     |     |       |
| Α | Front Right       | Front right wheel bearing play. Need to be adjusted.       |     |     |       |
| Α | Front Left        | Front left wheel bearing play. Need to be adjusted.        |     |     |       |
| G | Rear Right        |                                                            |     |     |       |
| G | Rear Left         |                                                            |     |     |       |
| G | Other             |                                                            |     |     |       |
| S | uspension         |                                                            |     |     | I .   |
| G | Roll Bar Front    |                                                            |     |     |       |
| G | Steering Joints   |                                                            |     |     |       |
| Α | Shock Absorber FL | Shock absorbers old, boots broken and top mount Worn-out.  |     |     |       |
| G | Ball Joint FL     | Chook absorbers sia, books broken and top mount worm out.  |     |     |       |
| G | FL Lower          |                                                            |     |     |       |
| G | FL Upper          |                                                            |     |     |       |
| A | Shock Absorber FR | Shock absorbers old, boots broken and top mount Worn-out.  |     |     |       |
| G | Ball Joint FR     | Gridek absorbers did, boots broken and top mount worm out. |     |     |       |
| G | FR Lower          |                                                            |     |     |       |
| G | FR Upper          |                                                            |     |     |       |
| G | Roll Bar Rear     |                                                            |     |     |       |
| G | Shock Absorber RR |                                                            |     |     |       |
| G | Ball Joint RR     |                                                            |     |     |       |
| G | RR Upper          |                                                            |     |     |       |
| G | RR Lower          |                                                            |     |     |       |
| G | Shock Absorber LR |                                                            |     |     |       |
| G | Ball Joint LR     |                                                            |     |     |       |
| G | LR Upper          |                                                            |     |     |       |
| G | LR Lower          |                                                            |     |     |       |
| G | Other 1           |                                                            |     |     |       |
| G | Other 2           |                                                            |     |     |       |
| G | Other 3           |                                                            |     |     |       |
|   |                   |                                                            |     |     | -     |
| G | Other 4           |                                                            |     |     |       |