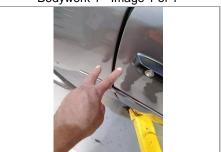

Registration M +971561731797 W Chassis No WP0AA0953GN152822

Inspected By Nish

90740 Mileage

|                        | Comments / Recommendations     | Net  | VAT  | Total |
|------------------------|--------------------------------|------|------|-------|
| G Mountings            |                                |      |      |       |
| G Other 1              |                                |      |      |       |
| G Other 2              |                                |      |      |       |
| Covers                 |                                |      | •    |       |
| G Under Covers 1       |                                |      |      |       |
| G Under Covers 2       |                                |      |      |       |
| G Under Covers 3       |                                |      |      |       |
| G Under Covers 4       |                                |      |      |       |
| G Other                |                                |      |      |       |
| Outside                |                                |      |      |       |
| A Bodywork 1           | Small scratches.               |      |      |       |
| Bodywork 2             |                                |      |      |       |
| Bodywork 3             |                                |      |      |       |
| G Bodywork 4           |                                |      |      |       |
| G Mirrors / Glass 1    |                                |      |      |       |
| G Mirrors / Glass 2    |                                |      |      |       |
| G Other 1              |                                |      |      |       |
| G Other 2              |                                |      |      |       |
| Other                  |                                |      |      |       |
| G Other 1              |                                |      |      |       |
| G Other 2              |                                |      |      |       |
| Road Test              |                                |      |      | •     |
| A Technicians Comments | Engine mount slightly vibrate. |      |      |       |
|                        | Total                          | 0.00 | 0.00 | 0.00  |

#### **Photos**

Shock Absorber FR - Image 2 of 2

Mountings - Image 1 of 1

Oil Leaks 1 - Image 1 of 2

Oil Leaks 1 - Image 2 of 2

Bodywork 1 - Image 1 of 1