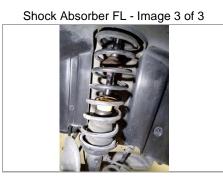

Registration DXBU-29536

MOT Due

W

Chassis No WP0AA0953GN152822 Inspected By Nish

Mileage 90740

|   |                   | Comments / Recommendations                                 | Net | VAT | Total |
|---|-------------------|------------------------------------------------------------|-----|-----|-------|
| G | Wiper             |                                                            |     |     |       |
| G | Supports 1        |                                                            |     |     |       |
| G | Supports 2        |                                                            |     |     |       |
| G | Other 1           |                                                            |     |     |       |
| G | Other 2           |                                                            |     |     |       |
| В | rakes Discs/Pads  |                                                            | ,   |     | 1     |
| G | Right Front       |                                                            |     |     |       |
| G | Left Front        |                                                            |     |     |       |
| G | Right Rear        |                                                            |     |     |       |
| G | Left Rear         |                                                            |     |     |       |
| G | Other             |                                                            |     |     |       |
| В | rakes System      |                                                            |     | 1   |       |
| G | Brake Cylinders   |                                                            |     |     |       |
| G | Fluid Condition   |                                                            |     |     |       |
| G | Hoses             |                                                            |     |     |       |
| G | Cables            |                                                            |     |     |       |
| G | Other             |                                                            |     |     |       |
| W | heel Bearings     |                                                            |     |     |       |
| Α | Front Right       | Front right wheel bearing play. Need to be adjusted.       |     |     |       |
| Α | Front Left        | Front left wheel bearing play. Need to be adjusted.        |     |     |       |
| G | Rear Right        |                                                            |     |     |       |
| G | Rear Left         |                                                            |     |     |       |
| G | Other             |                                                            |     |     |       |
| S | uspension         |                                                            |     |     | I .   |
| G | Roll Bar Front    |                                                            |     |     |       |
| G | Steering Joints   |                                                            |     |     |       |
| Α | Shock Absorber FL | Shock absorbers old, boots broken and top mount Worn-out.  |     |     |       |
| G | Ball Joint FL     | Chook absorbers sia, books broken and top mount worm out.  |     |     |       |
| G | FL Lower          |                                                            |     |     |       |
| G | FL Upper          |                                                            |     |     |       |
| A | Shock Absorber FR | Shock absorbers old, boots broken and top mount Worn-out.  |     |     |       |
| G | Ball Joint FR     | Gridek absorbers did, boots broken and top mount worm out. |     |     |       |
| G | FR Lower          |                                                            |     |     |       |
| G | FR Upper          |                                                            |     |     |       |
| G | Roll Bar Rear     |                                                            |     |     |       |
| G | Shock Absorber RR |                                                            |     |     |       |
| G | Ball Joint RR     |                                                            |     |     |       |
| G | RR Upper          |                                                            |     |     |       |
| G | RR Lower          |                                                            |     |     |       |
| G | Shock Absorber LR |                                                            |     |     |       |
| G | Ball Joint LR     |                                                            |     |     |       |
| G | LR Upper          |                                                            |     |     |       |
| G | LR Lower          |                                                            |     |     |       |
| G | Other 1           |                                                            |     |     |       |
| G | Other 2           |                                                            |     |     |       |
| G | Other 3           |                                                            |     |     |       |
|   |                   |                                                            |     |     | -     |
| G | Other 4           |                                                            |     |     |       |