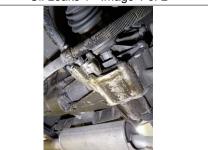

M +971561731797

Registration DXBU-29536

MOT Due

W

Tel

Chassis No WP0AA0953GN152822 Inspected By

Mileage 90740

|                             | Comments / Recommendations                           | Net | VAT | Total |
|-----------------------------|------------------------------------------------------|-----|-----|-------|
| Subframe                    |                                                      |     |     |       |
| G Mountings 1               |                                                      |     |     |       |
| G Mountings 2               |                                                      |     |     |       |
| G Mountings 3               |                                                      |     |     |       |
| G Mountings 4               |                                                      |     |     |       |
| G Other 1                   |                                                      |     |     |       |
| G Other 2                   |                                                      |     |     |       |
| Engine                      |                                                      | 1   |     |       |
| G Bonnet Supports           |                                                      |     |     |       |
| G Drive Belts 1             |                                                      |     |     |       |
| G Drive Belts 2             |                                                      |     |     |       |
| G Intake Sysytem            |                                                      |     |     |       |
| G Intake Sensors 1          |                                                      |     |     |       |
| G Intake Sensors 2          |                                                      |     |     |       |
| G Intake Sensors 3          |                                                      |     |     |       |
| G Fuel Sysytem 1            |                                                      |     |     |       |
| G Fuel Sysytem 2            |                                                      |     |     |       |
| G Fuel Sysytem 3            |                                                      |     |     |       |
| G Fuel Sysytem 4            |                                                      |     |     |       |
| G Oil Leaks 1               |                                                      |     |     |       |
| G Oil Leaks 2               |                                                      |     |     |       |
| G Oil Leaks 3               |                                                      |     |     |       |
| G Oil Leaks 4               |                                                      |     |     |       |
| G Coolant                   |                                                      |     |     |       |
| G Coolant 1                 |                                                      |     |     |       |
| G Coolant 2                 |                                                      |     |     |       |
| G Coolant 3                 |                                                      |     |     |       |
| G Coolant 4                 |                                                      |     |     |       |
| A Other 1                   | Spark plugs need to be replaced.                     |     |     |       |
| A Other 2                   | Required engine oil service.                         |     |     |       |
| Exhaust                     |                                                      |     |     |       |
| G Manifold                  |                                                      |     |     |       |
| G Catalyst Converter        |                                                      |     |     |       |
| G Silencer                  |                                                      |     |     |       |
| A Mountings                 | Mount cracked.                                       |     |     |       |
| G Tail Pipes                |                                                      |     |     |       |
| G Other 1                   |                                                      |     |     |       |
| G Other 3                   |                                                      |     |     |       |
| Gearbox                     |                                                      |     |     | -     |
| A Oil Leaks 1               | Oil leak from the gearbox, should clean and recheck. |     |     |       |
| G Oil Leaks 2               |                                                      |     |     |       |
| G Service                   |                                                      |     |     |       |
| G Drive Shafts 1            |                                                      |     |     |       |
| G Drive Shafts 2            |                                                      |     |     |       |
| G Drive Shafts 3            |                                                      |     |     |       |
| G Drive Shafts 4            |                                                      |     |     |       |
| G Torque Tube/Cardinan Shat | ít l                                                 |     |     |       |

#### **Photos**

Shock Absorber FR - Image 2 of 2

Mountings - Image 1 of 1

Oil Leaks 1 - Image 1 of 2

Oil Leaks 1 - Image 2 of 2

Bodywork 1 - Image 1 of 1